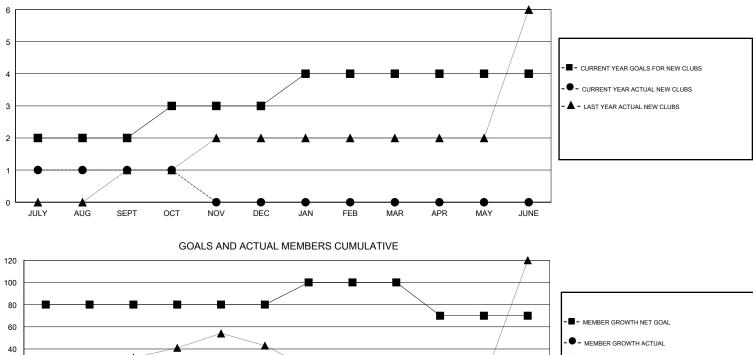

GOALS AND ACTUAL NEW CLUBS CUMULATIVE

LAST YEAR MEMBERSHIP ACTUAL

33 CLUBS OF 68 ADDED 1 OR MORE GENDER DISTRIBUTION DROPPED CLUBS: 1 NEW MEMBERS 805 (54.21%) MALE 680 (45.79%) FEMALE Women Percentage Fiscal Year Goal: 46% DROPPED MEMBERS 348 TOTAL FAMILY UNIT MEMBERS DECEASED 7 CLICK HERE FOR CUMULATIVE 0 CLUB CANCELLED MEMBERSHIP DATA 194 FAMILY MEMBERS PAYING HALF 141 OTHER DUES 148 TOTAL